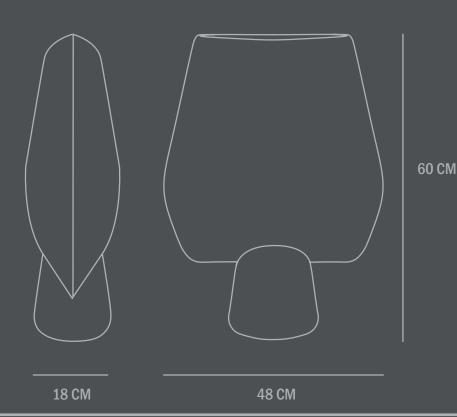

Type: Vase - Indoor

Colour: Sand

**Material: Ceramic** 

**Care instructions:** 

Use a soft dry cloth to clean the product.

Do not use household cleaners.

Not waterproof

Dimensions: L48 / W18 / H60 CM