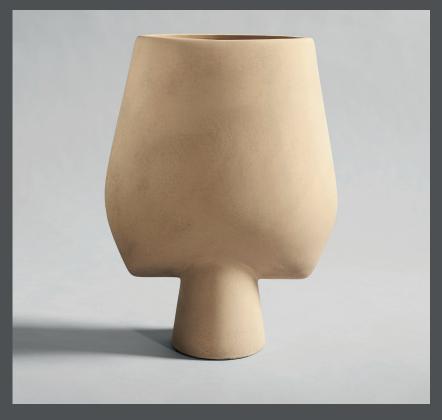

## **SPHERE VASE SQUARE HEXA**

The Sphere collection has become synonymous with the visual language and the signature series of 101 Copenhagen.

The series is a family of unique silhouettes and textures gathering in a decorative and sculptural manner. Elegantly sculpted, each vase is finished with an intricate ornate detailing.

Inspired by ancient Chinese vases, a palette of faded earth tones is characteristic of the Sphere collection which was developed in close collaboration with highly skilled ceramists, ensuring the precise contrast between the smooth shapes and sharp edges.

As it is a hand glazed natural product, the colours may vary slightly and while it is not 100% water-proof, a bag for fresh flowers is included.

Designed by Kristian Sofus Hansen & Tommy Hyldahl.

Product no: 203014

Type: Vase - Indoor

Colour: Sand

**Material: Ceramic** 

**Care instructions:** 

Use a soft dry cloth to clean the product.

Do not use household cleaners.

Not waterproof

Dimensions: L48 / W18 / H60 CM